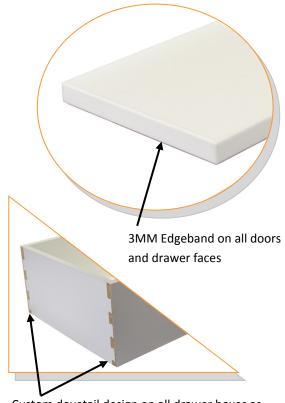

3/4" material with Edgeband on all exposed edges

Notch and clip provides a solid connection to the wedgerail

We ship to all 50 States and Canada!

Lifespan Closets

215 W 37th Ave W Duluth, MN 55807

Phone: 866-961-0004 Fax: 866-961-0004

E-mail:

customerservice@lifespanclosets.com

Custom dovetail design on all drawer boxes as well as high quality slides

TRY OUR ONLINE DESIGN PROGRAM @

W W W .LIFESPANCLOSETS.com

Our system, comprised of one or two wedgerails that are easily attached to your wall, allows for a wide variety of applications.