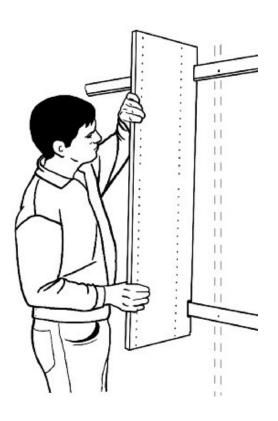

E-mail:

customerservice@lifespanclosets.com

Custom dovetail design on all drawer boxes as well as high quality slides

TRY OUR ONLINE DESIGN PROGRAM @

W W W .LIFESPANCLOSETS.com

Our system, comprised of one or two wedgerails that are easily attached to your wall, allows for a wide variety of applications.