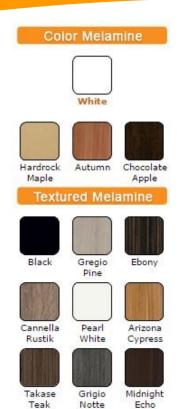

We offer 13 different stock finishes to choose from\*. Both 14" and 18" depths with a variety of shelving options up to 48" wide.

Stock heights ranging from a full 96" to a small 24" partition.

\*Custom materials, colors, and sizes are available