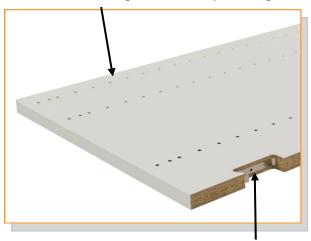

3/4" material with Edgeband on all exposed edges

Notch and clip provides a solid connection to the wedgerail

We ship to all 50 States and Canada!

Lifespan Closets

215 W 37th Ave W Duluth, MN 55807

Phone: 866-961-0004 Fax: 866-961-0004