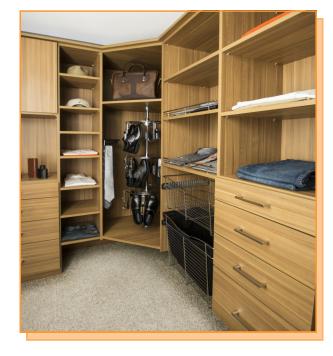

We offer 13 different stock finishes to choose from\*. Both 14" and 18" depths with a variety of shelving options up to 48" wide.

Stock heights ranging from a full 96" to a small 24" partition.

\*Custom materials, colors, and sizes are available